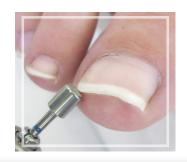

## Featuring Rounded Bevels to Protect Patients' Skin

Safe-Toe® Podiatry Burs are specifically designed to prevent injuries to the skin and nail bed making them perfect for the management of at-risk patients.

#### **SIDE GRINDER**

111-MD31S

Ideal for a safe therapy at nail borders and close to nail beds:

- · Diamond coating on side only
- Smooth, non-coated top