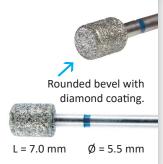

#### **ROUND-EDGE GRINDER**

111-MD32S

Perfect choice for skin removal, grinding and smoothing:

- Diamond coating on top and side
- Perfect for scarfskin and nail surfaces