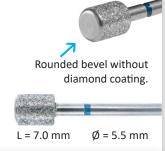

#### **TOP GRINDER**

111-MD30S

Selective treatment of diseased, thickened or deformed nails:

- Diamond coating on top only
- Smooth, non-coated side

 $Ø = 5.2 \, \text{mm}$ 

L = 7.0 mm