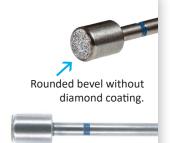

#### **SIDE GRINDER**

111-MD31S

Ideal for a safe therapy at nail borders and close to nail beds:

- · Diamond coating on side only
- Smooth, non-coated top