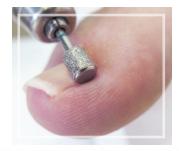

#### **ROUND-EDGE GRINDER**

111-MD32S

Perfect choice for skin removal, grinding and smoothing:

- Diamond coating on top and side
- Perfect for scarfskin and nail surfaces