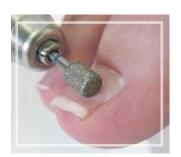

## Featuring Rounded Bevels to Protect Patients' Skin

Safe-Toe® Podiatry Burs are specifically designed to prevent injuries to the skin and nail bed making them perfect for the management of at-risk patients.